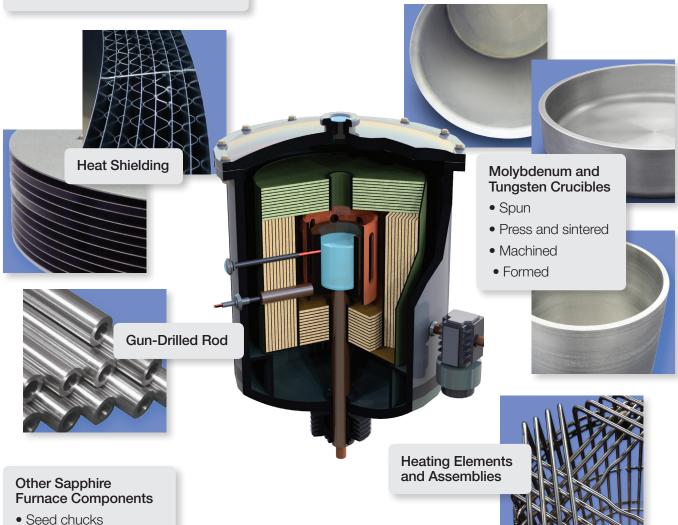

## Your Edge in Performance Metals

Since 1929, Elmet Technologies has provided its customers with innovative, high quality molybdenum and tungsten products. We have been a long-time supplier to the high temperature furnace industry and we are ramping up production at our new location in Covington, GA to better serve the sapphire growth industry. Our Covington facility operates large capacity pressing, sintering, rolling, and spinning equipment for efficient volume production of both spun and press and sintered crucibles. The combination of equipment at this location comprises the largest, fully-integrated, crucible manufacturing plant in North America. In

## **Sapphire Furnace Products**

- High-performance tungsten and molybdenum
- Precision-machined components
- Complex forming and assembly capabilities

addition to crucibles. Elmet produces hot zone components and mill products, and offers assembly and machining services. As a fully integrated manufacturer of molybdenum and tungsten from the metal powder to the final product — we maintain full control throughout manufacturing to ensure consistent, reliable product quality.